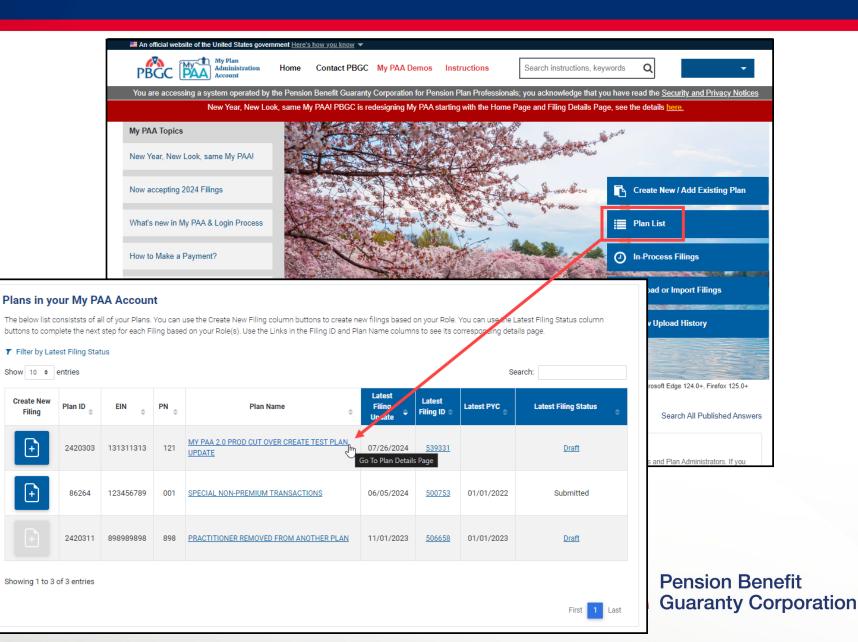

#### **Plan List Page**

- Once you have logged in, click on the "Plan List" button from the Home Page.
- From the Plan List Page, click on the Plan Name you would like to route, review, return for edit, certify and/or submit a filing for.
  - You can also click on the "Latest Filing ID" link if that is the filing you wish to perform an action on. Then it will redirect you to the Filing Details Page.

#### **Plan Details Page**

 After you have selected the appropriate plan, review all the associated filing(s) in the Premium Filings section.

- Once you have identified the appropriate filing, click on the "FILING DETAILS" button for that filing.
- It is important to note that you may only route, return for edit, certify, and/or submit a filing that is not in "Submitted" status.
  - Please ensure you also have the appropriate role(s) to proceed with the corresponding action. See the "How to Manage Roles" Published Answer for further details.