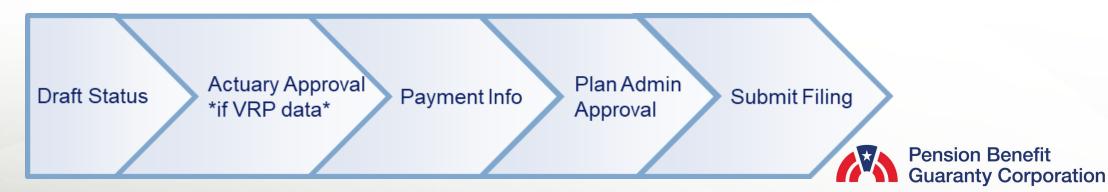

My Plan Administration Account (My PAA)

Last Updated: April 19, 2025

- Filing Certification and Approval Process
  - Once the filing has been completed by the Filing Preparer, the Actuary (if applicable), Payment Preparer and Plan Admin/Plan Admin Rep must certify, approve and submit the filing to the PBGC.
    - Actuary: If there is Variable-Rate Premium (VRP) data supplied, they will need to certify that the information being reported in the VRP section of the filing is accurate.
    - Payment Preparer: They can submit ACH payment information through My PAA or select that the payment is being made outside of My PAA.
    - Plan Admin/Plan Admin Rep: They will review the information provided by the Filing Preparer, Actuary (if applicable), and Payment Preparer. Once the information has been reviewed and validated, then the Plan Admin or Plan Admin Rep will approve and submit the filing to the PBGC.
    - Note: Once the filing has been submitted by the Plan Admin/Plan Admin Rep, if the Payment Preparer submitted premium payment information via My PAA, the funds will be debited from the plan's account.
- Flow of Certification and Approval Process