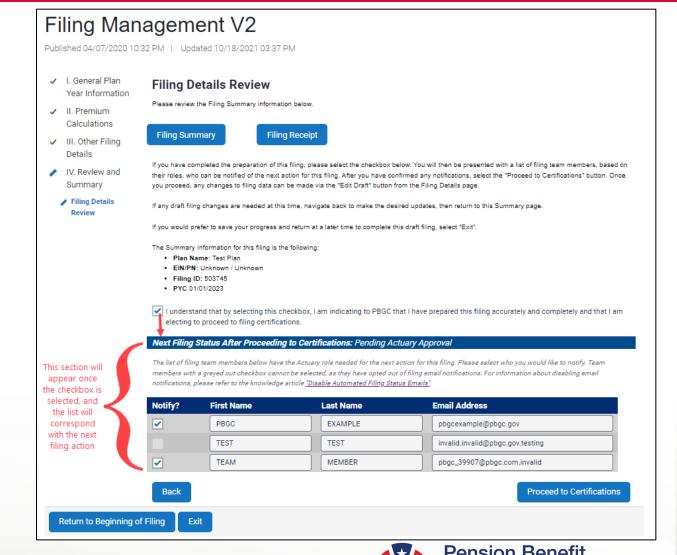

#### **Route as Filing Preparer**

- Upon completion of the draft filing, you will have to select the checkbox to certify the information on the filing is accurate, and that you wish to proceed with the filing certifications.
- A list of filing team members with roles that correspond with the next filing status will appear.
  - Filings with variable-rate premium (VRP) information will display associated Actuaries
  - Filings without VRP information will display associated Payment Preparers.
  - Filings without VRP information or Premium Amount due will display associated Plan Administrators and Plan Administrators Reps, and you can select/deselect members
- Any filing team member that is selected will receive an automated email from My PAA indicating that their action is required on the associated filing.

#### **Route as Filing Preparer (cont.)**

- Any user that does not have a checkbox selected next to their name and email address will not receive the filing notification.
  - Users are not required to select any/all of the filing team members listed.
  - If you have a role associated with the next filing action, then you may select your contact row and send a notification to yourself.
  - Any member with a greyed out checkbox cannot be selected, as they have opted out of filing email notifications.
    - For more information about disabling email notifications, please refer to the "<u>Disable</u> <u>Automated Filing Status Emails</u>" Published Answer.

#### Next Filing Status After Proceeding to Certifications: Pending Actuary Approval

The list of filing team members below have the Actuary role needed for the next action for this filing. Please select who you would like to notify. Team members with a greyed out checkbox cannot be selected, as they have opted out of filing email notifications. For information about disabling email notifications, please refer to the knowledge article <u>"Disable Automated Filing Status Emails"</u>.

| Notify? | First Name | Last Name | Email Address                    |
|---------|------------|-----------|----------------------------------|
|         | PBGC       | EXAMPLE   | pbgcexample@pbgc.gov             |
|         | TEST       | TEST      | invalid.invalid@pbgc.gov.testing |
|         | TEAM       | MEMBER    | pbgc_39907@pbgc.com.invalid      |