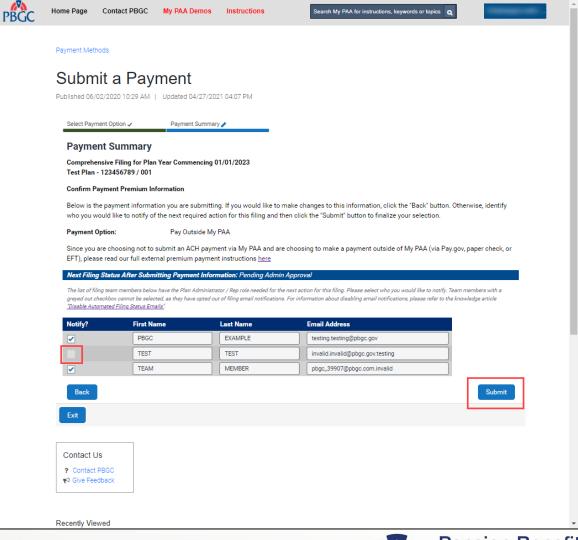

#### Certify / Return for Edit as Plan Administrator or Plan Administrator Rep

- Once the filing has been certified by the Actuary (if there is Variable-rate Premium data entered in the filing), and a payment option has been selected by the Payment Preparer (if there is a premium amount due), then the filing can be certified or returned for edit by the Plan Admin/Plan Admin Rep.
- To ensure you can complete this action, confirm the filing status is "Pending Admin Approval" on the Filing Details Page.
- Click on the orange "CERTIFY / RETURN FOR EDIT" button to proceed.
  - Please ensure you have the Plan Admin/Plan Admin Rep role for this plan to proceed with certifying or returning the filing for edits. See the "<u>How to Manage</u> <u>Roles</u>" Published Answer for further details

#### Certify / Return for Edit as Plan Administrator or Plan Administrator Rep

- After the Plan Admin/Plan Admin rep has reviewed the filing and payment details, you must proceed by either certifying the filing or returning the filing for edits.
  - If the Plan Admin/Plan Admin rep finds the filing and payment incorrect, then it will be returned to either the Filing Preparer or Payment Preparer for edits, by clicking on the red "RETURN FOR EDIT" (continue to slide 20 for more details).
  - If the Plan Admin/Plan Admin Rep finds the filing and payment information to be correct, click on the green "CERTIFY" button (continue to slide 21 for more details).
- If the Plan Admin Rep is certifying or returning the filing for edit, then they will need to enter the Plan Admin details before proceeding:
  - Plan Admin Name (individual, not the entity or TPA)
  - Email Address
  - · Phone Number and extension (if applicable)
  - Secret Answer to the Secret Question
  - Select the Certification Statement
    21