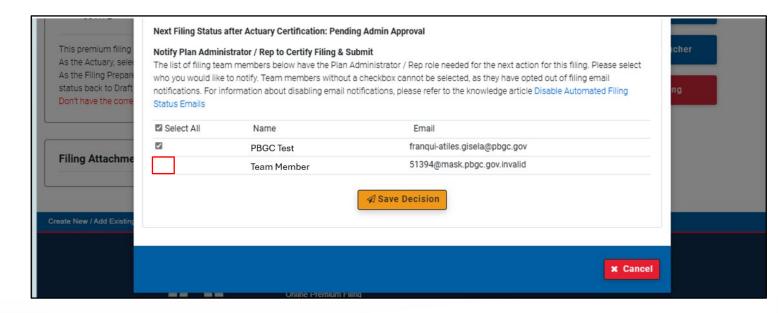

#### **Route as Enrolled Actuary**

- Below the certify section, a list of filing team members with roles that correspond with the next filing status will appear.
  - Filings with a Premium Amount due will display associated Payment Preparers.
  - Filings without a Premium Amount due will display associated Plan Administrators and Plan Administrators Reps.
- Any filing team member that is selected will receive an automated email from My PAA indicating that their action is required on the associated filing.
- Any user that does not have a checkbox selected next to their name and email address will not receive the filing notification.
  - Users are not required to select any/all of the filing team members listed.
  - If you have a role associated with the next filing action, then you may select your contact row and send a notification to yourself.
  - Any member without a checkbox cannot be selected, as they have opted out of filing email notifications.
    - For more information about disabling email notifications, please refer to the "<u>Disable Automated</u> <u>Filing Status Emails</u>" Published Answer.

#### **Route as Enrolled Actuary**

- Once the Certify section has been completed, and the appropriate filing team members have been selected for notification, then you will click on the "SAVE DECISION" button.
- The filing's status will be updated to either "Pending Payment Info" or "Pending Admin Approval" depending on filing information.

The list of filing team members below have the Plan Administrator / Rep role needed for the next action for this filing. Please select who you would like to notify. Team members with a greyed out checkbox cannot be selected, as they have opted out of filing email notifications. For information about disabling email notifications, please refer to the knowledge article Disable Lutometed filing Stream Emails.

| Notify? | First Name | Last Name | Email Address                    |
|---------|------------|-----------|----------------------------------|
|         | PBGC       | EXAMPLE   | testing.testing@pbgc.gov         |
|         | TEST       | TEST      | invalid.invalid@pbgc.gov.testing |
| ✓       | TEAM       | MEMBER    | pbgc_39907@pbgc.com.invalid      |