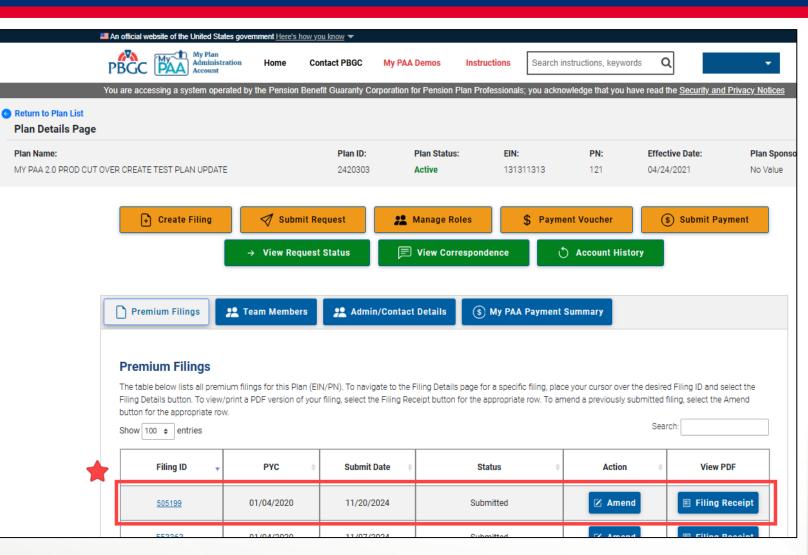

#### **Plan List Page**

- Once you have logged in, click on the "Plan List" button from the Home Page.
- From the Plan List Page, click on the Plan Name you would like to route, review, return for edit, certify and/or submit a filing for.
  - You can also click on the "Latest Filing ID" link if that is the filing you wish to perform an action on. Then it will redirect you to the Filing Details Page.

#### **Plan Details Page**

 After you have selected the appropriate plan, review all the associated filing(s) in the Premium Filings section.

- Once you have identified the appropriate filing, click on the "FILING DETAILS" button for that filing.
- It is important to note that you may only route, return for edit, certify, and/or submit a filing that is not in "Submitted" status.
  - Please ensure you also have the appropriate role(s) to proceed with the corresponding action. See the "How to Manage Roles" Published Answer for further details.